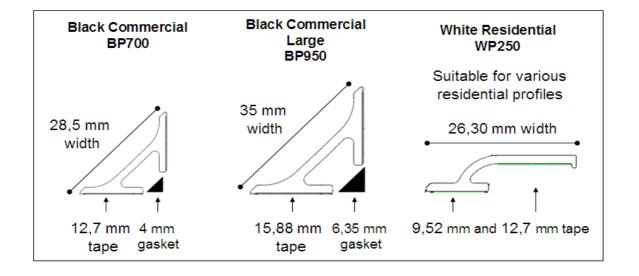

#### **Dimensions of Profile**

BP 700 BP 950 WP 250 Colour: Material: Adhesive: 28 mm x 30.5 m 38 mm x 30.5 m 25 mm x 30.5 m Black Rubber VHB double tape with liner